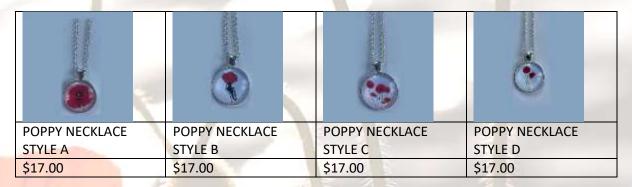

| \$10.00    | \$10.00     |

## **KEYRINGS**



|                          | 8                        | 8                        |
|--------------------------|--------------------------|--------------------------|
| POPPY KEYRING STYLE<br>E | POPPY KEYRING STYLE<br>F | POPPY KEYRING STYLE<br>G |
| \$15.00                  | \$15.00                  | \$15.00                  |

## **EARRINGS**



| POPPY EARRINGS STYLE E | POPPY EARRINGS STYLE F | POPPY EARRINGS STYLE G |
|------------------------|------------------------|------------------------|
| \$13.00                | \$13.00                | \$13.00                |

## **NECKLACES**