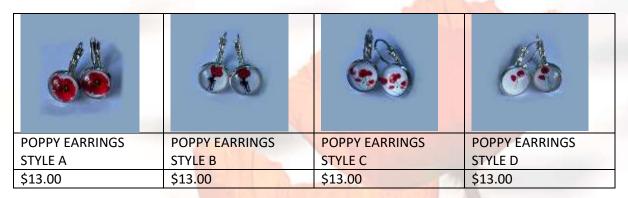

## **EARRINGS**

| POPPY EARRINGS STYLE E | POPPY EARRINGS STYLE F | POPPY EARRINGS STYLE G |
|------------------------|------------------------|------------------------|
| \$13.00                | \$13.00                | \$13.00                |