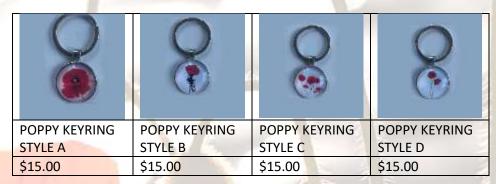

## **KEYRINGS**

|                          | 8                        | 8                        |
|--------------------------|--------------------------|--------------------------|
| POPPY KEYRING STYLE<br>E | POPPY KEYRING STYLE<br>F | POPPY KEYRING STYLE<br>G |
| \$15.00                  | \$15.00                  | \$15.00                  |